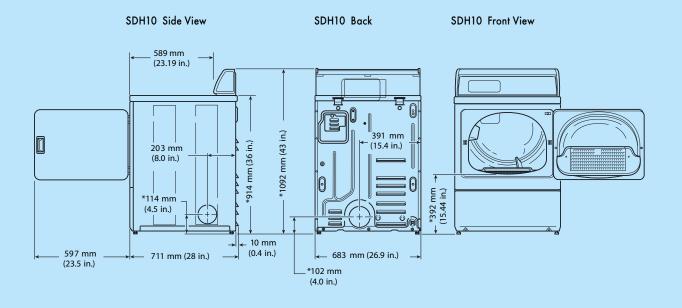

| TYPE                  |                | SDH10              |
|-----------------------|----------------|--------------------|
| CAPACITY              | kg             | 10                 |
| DRUM VOLUME           |                | 198                |
| ELECTRICAL            |                | 1x220-240V 50/60Hz |
| CONNECTION            |                | 3×380-415V+N 50 Hz |
| ELECTRICAL            | kW             | 5,2 (230V)         |
| HEATING               | KVV            | 5,3 (400V)         |
| MOTOR POWER           | kW             | 0,25               |
| DIMENSIONS            |                |                    |
| $H \times W \times D$ | mm             | 1092×683×711       |
| Net weight            | kg             | 61                 |
| TRANSPORT DATA        |                |                    |
| Volume (packed)       | m <sup>3</sup> | 0,77               |
| Packed H×W×D          | mm             | 1156×737×832       |
| Gross weight          | kg             | 66                 |