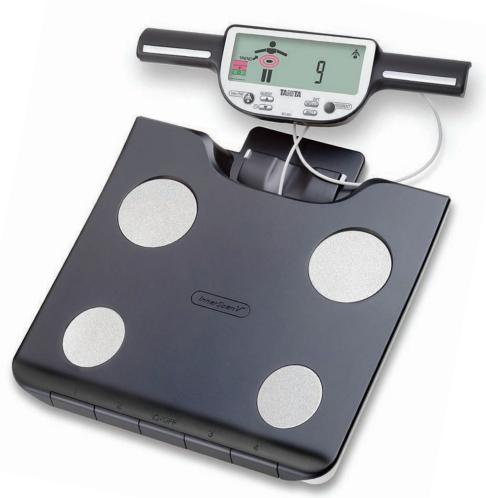

# BC 601

## SEGMENTAL BODY COMPOSITION MONITOR WITH SD-CARD

#### **Exclusive Features**

- · Provides segmental body composition data for each arm, leg and trunk area
- Includes an SD card to transfer all results to PC
- Free software enables user to view and manage data
- · Hand held, pull-up console features clear LCD display, and set-up buttons

### **Specifications**

Weight Capacity: 150kg

· Graduation: 100g

Display:45 x 125mm

· Memories: 4

· Batteries: Included

• Guarantee: 3 Years

 Modern design with convenient retractable hand electrodes

#### Measurements

- Weight
- Body Fat % (5 99 years)
  - Body Fat Healthy Range Indicator (5 - 99 years)
- Total Body Water %
- Muscle Mass
- Physique Rating
- · Bone Mineral Mass
- · Basal Metabolic Rate
- Metabolic Age
- Body Mass Index
- Visceral Fat
  - Visceral Fat Healthy Range Indicator
- 5 Segmental Fat Readings
- 5 Segmental Muscle Readings