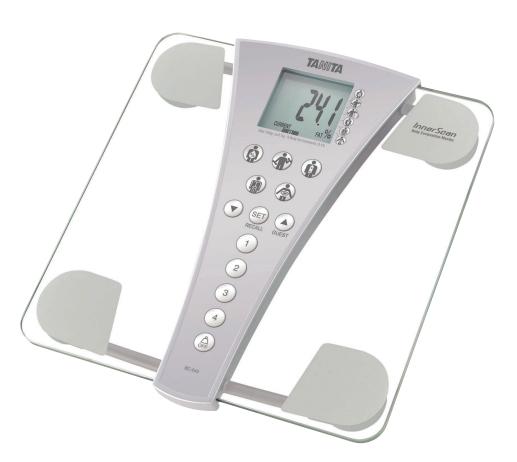

# BC 543

### **GLASS BODY COMPOSITION MONITOR**

#### Benefits

The Tanita BC 543 is perfect for monitoring changes in your weight and body composition over time.

Using the latest Innerscan technology you will see the true impact of your diet and fitness programme on your body giving you the motivation to achieve your goals. Results are clearly displayed on a large LCD screen. The stylish design and tempered glass platform are perfectly suited to the modern family bathroom.

#### Key features

- Advanced InnerScan function
- Stylish tempered glass design
- Four data storage memories for use by the whole family
- Advanced dual frequency technology
- Patented transparent electrode technology

#### Measurements

- Weight
- Body fat % (5 99 years)
- Healthy body fat indicator
- Total body water %
- Muscle mass
- Bone mineral mass
- Visceral fat indicator
- Basal Metabolic Rate
- Metabolic age
- Physique rating
- Guest mode
- Previous reading recall